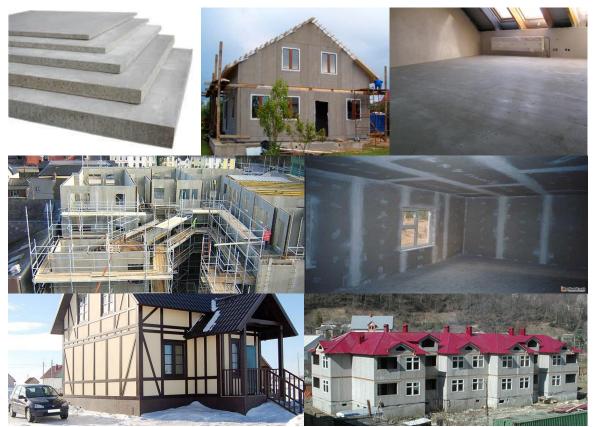

- construction of frame and sectional dwelling houses;
- stationary form construction;
- sandwich panel manufacturing;
- house- and building fronts cladding;
- repair, restoration and remedial work

• interior furnishing of dry and wet premises (floor, ceiling, walls, partitions, window sills);

- construction of an additional storey in existing buildings
- roofing
- construction of fences and various protective structures;
- etc.

Cement-bonded plate is a construction material applicable in all climatic regions.

Furthermore, cement-bonded board is the main material for stationary form construction with VST system which is widely used in construction in European countries.

Main characteristics of cement-bonded boards: