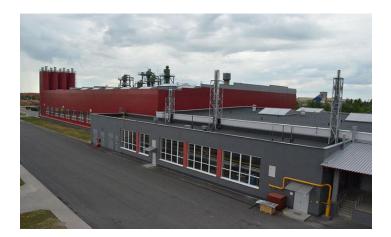

Our plant was opened on October, 5, 2015 and it is the sole producer of cement-bonded boards ("CBB") in the Republic of Belarus.

Cement-bonded board is a composite sheet building material, produced from fine wood chips and hydration additives which reduce negative effect on cement by wood extracts. Cement-bonded boards are commonly used in: